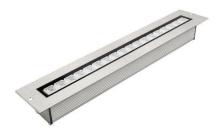

#### ION

**Product Name:** Ion

**Product Code:** ION-67280

**Environment:** Outdoor

**Usage Area:** Park, Garden, Landscape etc.

**Category:** Floor Lighting

Mounting Type: Recessed

- •OSA Lighting Techniques offers indoor and outdoor lighting applications with different solutions in color and size in local production.
- Easy installation and low maintenance, Stepled will be your light source for years.

## ION

**Housing:** Die Cast Aluminum

Light Source: Led/Lamp

**Operating Temperature: -20 to 40** 

**Color:** Electrostatic RAL

**Distribution:** Direct/Indirect

Warranty: 2 years

**Diffuser:** Glass or Acrylic

#### **Dimensions (mm):**

Length:40

Width: 400-1500Height: 30

# **Color Temperature:**

2700-6500KI

CRI:

>80CRI

**IP Rating:** IP67

**Led Warranty:** 5 Year

| Width (a)  | 400-1500 mm |
|------------|-------------|
| Length (b) | 40 mm       |
| Height (c) | 30 mm       |