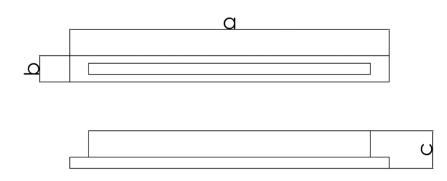

#### **Dimensions (mm):**

Length:40

Width: 400-1500Height: 30

# **Color Temperature:**

2700-6500KI

CRI:

>80CRI

**IP Rating:** IP67

**Led Warranty:** 5 Year

| Width (a)  | 400-1500 mm |
|------------|-------------|
| Length (b) | 40 mm       |
| Height (c) | 30 mm       |