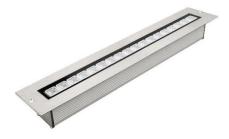

#### ION

**Product Name:** Ion

**Product Code:** ION-67280

**Environment:** Outdoor

**Usage Area:** Park, Garden, Landscape etc.

**Category:** Floor Lighting

Mounting Type: Recessed

- •OSA Lighting Techniques offers indoor and outdoor lighting applications with different solutions in color and size in local production.
- Easy installation and low maintenance, Stepled will be your light source for years.

## ION

**Housing:** Die Cast Aluminum

Light Source: Led/Lamp

**Operating Temperature: -20 to 40** 

**Color:** Electrostatic RAL

**Distribution:** Direct/Indirect

Warranty: 2 years

**Diffuser:** Glass or Acrylic

#### **Dimensions (mm):**

Length:40

Width: 400-1500Height: 30

# **Color Temperature:**

2700-6500KI

CRI:

>80CRI

**IP Rating:** IP67

**Led Warranty:** 5 Year

| Width (a)  | 400-1500 mm |
|------------|-------------|
| Length (b) | 40 mm       |
| Height (c) | 30 mm       |