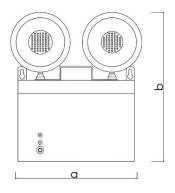

## **FAMA**

Beam Angle: 120°

Color Temperature:
• 2700-6500Kl

CRI:

>80CRI

**IP Rating:** IP40

**Led Warranty:** 5 Year

| Width (a)            | 215 mm |
|----------------------|--------|
| Height (b)           | 275 mm |
| Cutting diameter (c) | 90 mm  |