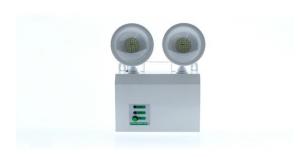

## **FAMA**

**Product Name:** Fama

**Product Code:** FAMA-67256

**Environment:** Indoor

**Usage Area:** Office, Hotel etc.

**Category:** Emergency Lighting

**Mounting Type:** Surface

- •OSA Lighting Techniques offers indoor and outdoor lighting applications with different solutions in color and size in local production.
- •When normal lighting is interrupted in buildings, emergency lighting systems are automatically activated to provide an adequate level of lighting for the minimum amount of time specified.
- Fama allows people to reach safe areas without falling, injury, panic or blocking escape routes in a main voltage failure emergency situation.

## **FAMA**

Housing: Die Cast Aluminum

Light Source: Led/Lamp

**Operating Temperature: -20 to 40** 

**Color:** Electrostatic RAL

**Distribution:** Direct/Indirect

Warranty: 2 years

**Diffuser:** Glass or Acrylic

**Driver:** Electronic

**Product Type:** 

**Dimensions (mm):** 

• 275x215x90

Watt (W):

• 2x8W

**Input Volt:** 

• 220-230V