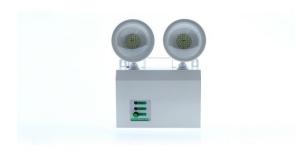

## **FAMA**

**Product Name:** Fama

**Product Code:** FAMA-67256

**Environment:** Indoor

**Usage Area:** Office, Hotel etc.

**Category:** Emergency Lighting

**Mounting Type:** Surface

- •OSA Lighting Techniques offers indoor and outdoor lighting applications with different solutions in color and size in local production.
- •When normal lighting is interrupted in buildings, emergency lighting systems are automatically activated to provide an adequate level of lighting for the minimum amount of time specified.
- Fama allows people to reach safe areas without falling, injury, panic or blocking escape routes in a main voltage failure emergency situation.

## **FAMA**

Housing: Die Cast Aluminum

Light Source: Led/Lamp

**Operating Temperature: -20 to 40** 

**Color:** Electrostatic RAL

**Distribution:** Direct/Indirect

Warranty: 2 years

**Diffuser:** Glass or Acrylic

**Driver:** Electronic

**Product Type:** 

**Dimensions (mm):** 

• 275x215x90

Watt (W):

• 2x8W

**Input Volt:** 

• 220-230V