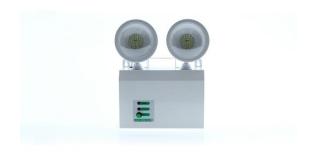

## **FAMA**

**Product Name:** Fama

**Product Code:** FAMA-67256

**Environment:** Indoor

**Usage Area:** Office, Hotel etc.

**Category:** Emergency Lighting

**Mounting Type:** Surface

- •OSA Lighting Techniques offers indoor and outdoor lighting applications with different solutions in color and size in local production.
- •When normal lighting is interrupted in buildings, emergency lighting systems are automatically activated to provide an adequate level of lighting for the minimum amount of time specified.
- Fama allows people to reach safe areas without falling, injury, panic or blocking escape routes in a main voltage failure emergency situation.

## **FAMA**

Housing: Die Cast Aluminum

Light Source: Led/Lamp

**Operating Temperature: -20 to 40** 

**Color:** Electrostatic RAL

**Distribution:** Direct/Indirect

Warranty: 2 years

**Diffuser:** Glass or Acrylic

**Driver:** Electronic

**Product Type:** 

**Dimensions (mm):** 

• 275x215x90

Watt (W):

• 2x8W

**Input Volt:** 

• 220-230V