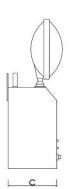

**Driver:** Electronic

**Product Type:** 

**Dimensions (mm):** 

• 275x215x90

Watt (W):

• 2x8W

**Input Volt:** 

• 220-230V

## **FAMA**

Beam Angle: 120°

Color Temperature:
• 2700-6500Kl

CRI:

>80CRI

**IP Rating:** IP40

**Led Warranty:** 5 Year

| Width (a)            | 215 mm |
|----------------------|--------|
| Height (b)           | 275 mm |
| Cutting diameter (c) | 90 mm  |