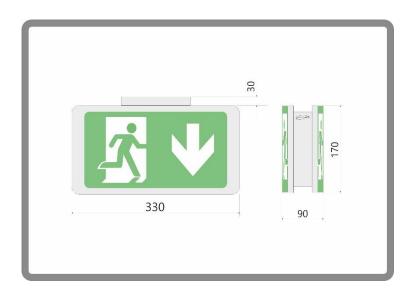

tempatures

**Product Type:** 

• 01

**Dimensions (mm):** 

• W:170

• L:330

• H:90