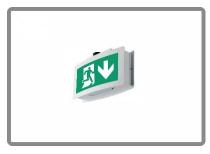

## **EXIT E-EX9**

**Product Name: EXIT E-EX9** 

**Project Code:** E-EX9

- **OSA Lighting Techniques** offers indoor lighting applications with different solutions in color and size in local production
- Double Sided, Surface Mounting
- Viewing range 30 meters
- Ral9016 white electrostatic powder painted
- Hair construction oval design
- 2mm acrylic non-flammable opal plexiglass
- Continuous, emergency and combined working style
- Surface mounting to ceiling
- High temperature resistant Nickel Cadmium battery group
- High efficiency 18 LED system
- Test button and green charge indicator
- 1 or 3 hours of light in case of emergency
- Easy assembly with all accessories
- Standard forms screen printed or self-adhesive opal labels
- Production in accordance with EN 60598-2-22, EAC and CE norms

## **EXIT E-EX9**

**Operating Temperature: -20 to 4** 

**Color:** Electrostatic RAL

**Special Design:** Available

Features: Max. eye-sight is 30m

Warranty: 2 years

**Diffuser:** Glass or Acrylic

**Battery:** Ni-Cd, resistant to high