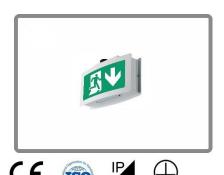

## **EXIT E-EX9**

**Product Name: EXIT E-EX9** 

**Project Code:** E-EX9

- **OSA Lighting Techniques** offers indoor lighting applications with different solutions in color and size in local production
- Double Sided, Surface Mounting
- Viewing range 30 meters
- Ral9016 white electrostatic powder painted
- Hair construction oval design
- 2mm acrylic non-flammable opal plexiglass
- Continuous, emergency and combined working style
- Surface mounting to ceiling
- High temperature resistant Nickel Cadmium battery group
- High efficiency 18 LED system
- Test button and green charge indicator
- 1 or 3 hours of light in case of emergency
- Easy assembly with all accessories
- Standard forms screen printed or self-adhesive opal labels
- Production in accordance with EN 60598-2-22, EAC and CE norms

## **EXIT E-EX9**

**Operating Temperature: -20 to 4** 

**Color:** Electrostatic RAL

**Special Design:** Available

Features: Max. eye-sight is 30m

Warranty: 2 years

**Diffuser:** Glass or Acrylic

**Battery:** Ni-Cd, resistant to high