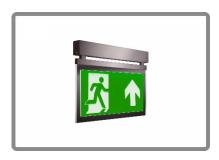

## **EXIT E-EX8**

**Product Name:** EXIT E-EX8

**Project Code:** E-EX8

- **OSA Lighting Techniques** offers indoor lighting applications with different solutions in color and size in local production
- Single and Double Sided, Surface Mounting
- Viewing range 30 meters
- Edge-lit system
- Electrostatic powder coated DKP sheet metal body
- Black electrostatic powder painted sheet body
- 5mm non-flammable acrylic opal plexiglas
- 1 or 3 hours of light in case of emergency
- Continuous, emergency and combined working style
- Mounting on surface wall from the back, directly to the ceiling, with chain, steel wire or rod
- High temperature resistant Nickel Cadmium battery
- High efficiency 18 LED system
- Easy assembly with all accessories
- Screen printed or self-adhesive opal labels in standard shapes
- Production in accordance with EN 60598-2-22 and CE norms

## **EXIT E-EX8**

**Operating Temperature:** -20 to 4

**Color:** Electrostatic RAL

**Special Design:** Available

Features: Max. eye-sight is 30m

Warranty: 2 years

**Diffuser:** Glass or Acrylic

**Battery:** Ni-Cd, resistant high