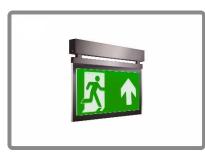

## **EXIT E-EX8**

**Product Name:** EXIT E-EX8

**Project Code:** E-EX8

- **OSA Lighting Techniques** offers indoor lighting applications with different solutions in color and size in local production
- Single and Double Sided, Surface Mounting
- Viewing range 30 meters
- Edge-lit system
- Electrostatic powder coated DKP sheet metal body
- Black electrostatic powder painted sheet body
- 5mm non-flammable acrylic opal plexiglas
- 1 or 3 hours of light in case of emergency
- Continuous, emergency and combined working style
- Mounting on surface wall from the back, directly to the ceiling, with chain, steel wire or rod
- High temperature resistant Nickel Cadmium battery
- High efficiency 18 LED system
- Easy assembly with all accessories
- Screen printed or self-adhesive opal labels in standard shapes
- Production in accordance with EN 60598-2-22 and CE norms