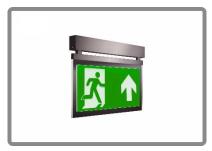

## **EXIT E-EX8**

**Product Name:** EXIT E-EX8

**Project Code:** E-EX8

- **OSA Lighting Techniques** offers indoor lighting applications with different solutions in color and size in local production
- Single and Double Sided, Surface Mounting
- Viewing range 30 meters
- Edge-lit system
- Electrostatic powder coated DKP sheet metal body
- Black electrostatic powder painted sheet body
- 5mm non-flammable acrylic opal plexiglas
- 1 or 3 hours of light in case of emergency
- Continuous, emergency and combined working style
- Mounting on surface wall from the back, directly to the ceiling, with chain, steel wire or rod
- High temperature resistant Nickel Cadmium battery
- High efficiency 18 LED system
- Easy assembly with all accessories
- Screen printed or self-adhesive opal labels in standard shapes
- Production in accordance with EN 60598-2-22 and CE norms