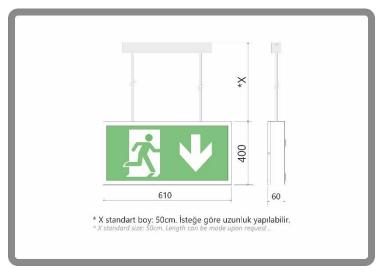

**Battery:** Ni-Cd, resistant to high tempatures

**Product Type:** 

• 01

**Dimensions (mm):** 

- W:400
- L:610
- H:60