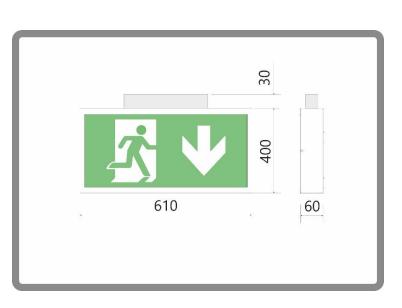

**Battery:** Ni-Cd, resistant to high tempatures

**Product Type:** 

• 01

**Dimensions (mm):** 

- W:400
- L:610
- H:60