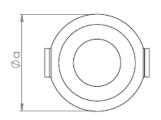

## **Dimensions (mm):**

Ø103mm

Height: 171,5mm

| Diameter Ø (a)       | 103mm   |
|----------------------|---------|
| Height (b)           | 171,5mm |
| Cutting diameter (c) | 99mm    |