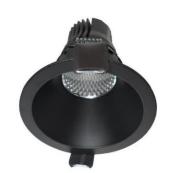

#### **DRYAS**

**Product Name:** Dryas

Product Code: DRYAS-67204

**Environment:** Indoor

**Usage Area:** Office, Hotel, Store etc.

**Category:** Spot Lighting

**Mounting Type:** Recessed

- OSA Lighting Techniques offers indoor lighting applications with different solutions in color and size in local production.
- Easy installation and low maintenance, Dryas will be your light source for years.
- LED spots, which have the feature of being long-lasting, also bring savings with them.

## **DRYAS**

**Housing:** Die Cast Aluminum

**Light Source:** Led/Lamp

**Operating Temperature:** -20 to 40

**Color:** Electrostatic RAL

**Distribution:** Direct/Indirect

Warranty: 2 years

**Diffuser:** Glass or Acrylic