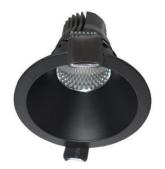

#### **DRYAS**

**Product Name:** Dryas

Product Code: DRYAS-67204

**Environment:** Indoor

**Usage Area:** Office, Hotel, Store etc.

**Category:** Spot Lighting

**Mounting Type:** Recessed

- OSA Lighting Techniques offers indoor lighting applications with different solutions in color and size in local production.
- Easy installation and low maintenance, Dryas will be your light source for years.
- LED spots, which have the feature of being long-lasting, also bring savings with them.

## **DRYAS**

**Housing:** Die Cast Aluminum

**Light Source:** Led/Lamp

**Operating Temperature:** -20 to 40

**Color:** Electrostatic RAL

**Distribution:** Direct/Indirect

Warranty: 2 years

**Diffuser:** Glass or Acrylic

## **Dimensions (mm):**

Ø103mm

Height: 171,5mm

# **DRYAS**

**Beam Angle:** 30°-60°

CRI:

>80CRI

**Color Temperature:** 

2700-6500KI

**IP Rating:** IP44

**Led Warranty:** 5 Year