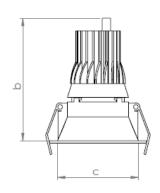

## **Dimensions (mm):**

Ø103mm

Height: 171,5mm

| Diameter Ø (a)       | 103mm   |
|----------------------|---------|
| Height (b)           | 171,5mm |
| Cutting diameter (c) | 99mm    |