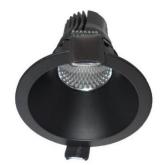

#### **DRYAS**

**Product Name:** Dryas

Product Code: DRYAS-67204

**Environment:** Indoor

**Usage Area:** Office, Hotel, Store etc.

**Category:** Spot Lighting

**Mounting Type:** Recessed

- OSA Lighting Techniques offers indoor lighting applications with different solutions in color and size in local production.
- Easy installation and low maintenance, Dryas will be your light source for years.
- LED spots, which have the feature of being long-lasting, also bring savings with them.

## **DRYAS**

**Housing:** Die Cast Aluminum

**Light Source:** Led/Lamp

**Operating Temperature:** -20 to 40

**Color:** Electrostatic RAL

**Distribution:** Direct/Indirect

Warranty: 2 years

**Diffuser:** Glass or Acrylic