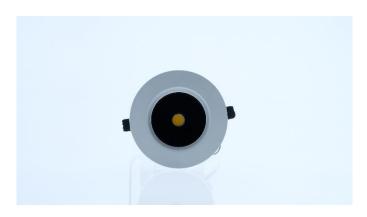

## **ALIS**

**Product Name: Alis** 

Product Code: Alis-67294

**Environment:** Indoor

**Usage Area:** Office, Hotel, Store etc.

**Category:** Downlight

Mounting Type: Recessed

- •OSA Lighting Techniques offers indoor and outdoor lighting applications with different solutions in color and size in local production.
- Easy installation and low maintenance, Alis will be your light source for years.
- •Downlights are a versatile light fitting excellent for a multitude of uses throughout the home.

## **ALIS**

Housing: Die Cast Aluminum

Light Source: Led/Lamp

**Operating Temperature:** -20 to 40

**Color:** Electrostatic RAL

**Distribution:** Direct/Indirect

Warranty: 2 years

**Diffuser:** Glass or Acrylic

**Product Type:** 

1

**Dimensions (mm):** 

130Ø

Watt (W):

8W

**Input Volt:** 

180-240V

## **ALIS**

**Beam Angle:** 60°

**Color Temperature:** 

•2700-6500Kl

CRI: •>80CRI

**IP Rating:** IP67

**Led Warranty:** 5 Year

|                      | 1      |
|----------------------|--------|
| Diameter Ø (a)       | 130 mm |
| Height (b)           | 62 mm  |
| Cutting diameter (c) | 118 mm |