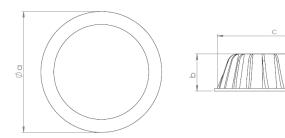

## **ALIS**

**Beam Angle:** 60°

**Color Temperature:** 

•2700-6500Kl

CRI: •>80CRI

**IP Rating:** IP67

**Led Warranty:** 5 Year

|                      | 1      |
|----------------------|--------|
| Diameter Ø (a)       | 130 mm |
| Height (b)           | 62 mm  |
| Cutting diameter (c) | 118 mm |