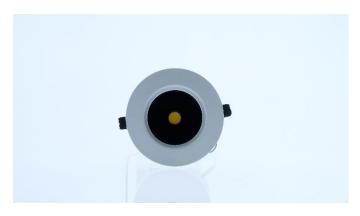

## **ALIS**

**Product Name: Alis** 

Product Code: Alis-67294

**Environment:** Indoor

**Usage Area:** Office, Hotel, Store etc.

**Category:** Downlight

Mounting Type: Recessed

- •OSA Lighting Techniques offers indoor and outdoor lighting applications with different solutions in color and size in local production.
- Easy installation and low maintenance, Alis will be your light source for years.
- •Downlights are a versatile light fitting excellent for a multitude of uses throughout the home.

## **ALIS**

Housing: Die Cast Aluminum

Light Source: Led/Lamp

**Operating Temperature:** -20 to 40

**Color:** Electrostatic RAL

**Distribution:** Direct/Indirect

Warranty: 2 years

**Diffuser:** Glass or Acrylic

**Product Type:** 

1

**Dimensions (mm):** 

130Ø

Watt (W):

8W

**Input Volt:** 

180-240V