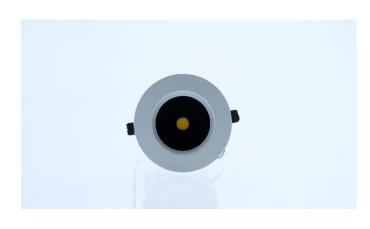

## **ALIS**

**Product Name: Alis** 

Product Code: Alis-67294

**Environment:** Indoor

**Usage Area:** Office, Hotel, Store etc.

**Category:** Downlight

Mounting Type: Recessed

- •OSA Lighting Techniques offers indoor and outdoor lighting applications with different solutions in color and size in local production.
- Easy installation and low maintenance, Alis will be your light source for years.
- •Downlights are a versatile light fitting excellent for a multitude of uses throughout the home.

## **ALIS**

Housing: Die Cast Aluminum

Light Source: Led/Lamp

**Operating Temperature:** -20 to 40

**Color:** Electrostatic RAL

**Distribution:** Direct/Indirect

Warranty: 2 years

**Diffuser:** Glass or Acrylic

**Product Type:** 

1

**Dimensions (mm):** 

130Ø

Watt (W):

8W

**Input Volt:** 

180-240V

## **ALIS**

**Beam Angle:** 60°

**Color Temperature:** 

•2700-6500Kl

CRI: •>80CRI

**IP Rating:** IP67

**Led Warranty:** 5 Year

|                      | 1      |
|----------------------|--------|
| Diameter Ø (a)       | 130 mm |
| Height (b)           | 62 mm  |
| Cutting diameter (c) | 118 mm |