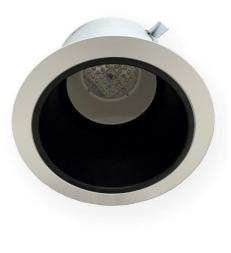

## THOR

Product Name: Thor Product Code: THOR-67291 Environment: Indoor Usage Area: High Ceiling Category: Downlight Mounting Type: Recessed

• **OSA Lighting Techniques** offers indoor and outdoor lighting applications with different solutions in color and size in local production.

## THOR

Housing: Die Cast Aluminum

Light Source: Led/Lamp

**Operating Temperature:** -20 to 40

Color: Electrostatic RAL

**Distribution:** Direct/Indirect

Warranty: 2 years

Diffuser: Glass or Acrylic

#### **Dimensions (mm):**

- Diameter: 273 mm
- Height: 307 mm
- Cutting Diameter :240 mm