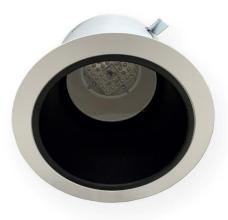

## THOR

Product Name: Thor Product Code: THOR-67291 Environment: Indoor Usage Area: High Ceiling Category: Downlight Mounting Type: Recessed

• **OSA Lighting Techniques** offers indoor and outdoor lighting applications with different solutions in color and size in local production.

## THOR

Housing: Die Cast Aluminum

Light Source: Led/Lamp

**Operating Temperature:** -20 to 40

Color: Electrostatic RAL

**Distribution:** Direct/Indirect

Warranty: 2 years

Diffuser: Glass or Acrylic

#### **Dimensions (mm):**

- Diameter: 273 mm
- Height: 307 mm
- Cutting Diameter :240 mm