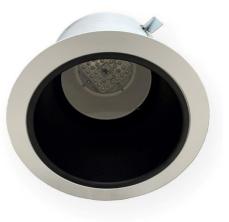

## THOR

Product Name: Thor Product Code: THOR-67291 Environment: Indoor Usage Area: High Ceiling Category: Downlight Mounting Type: Recessed

• **OSA Lighting Techniques** offers indoor and outdoor lighting applications with different solutions in color and size in local production.

## THOR

Housing: Die Cast Aluminum

Light Source: Led/Lamp

**Operating Temperature:** -20 to 40

Color: Electrostatic RAL

**Distribution:** Direct/Indirect

Warranty: 2 years

Diffuser: Glass or Acrylic

#### **Dimensions (mm):**

- Diameter: 273 mm
- Height: 307 mm
- Cutting Diameter :240 mm