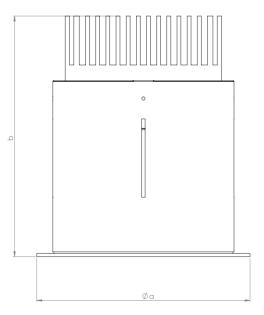

#### **Dimensions (mm):**

- Diameter: 273 mm
- Height: 307 mm
- Cutting Diameter :240 mm

# Color Temperature: • 2700-6500Kl

CRI:

>80CRI •

**IP Rating:** IP44

Led Warranty: 5 Year

| Diameter (a)         | 273mm |
|----------------------|-------|
| Height (b)           | 307mm |
| Cutting diameter (c) | 240mm |