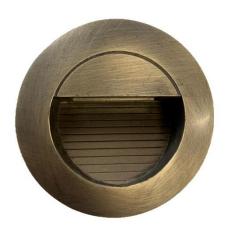

## KRES

Product Name: KRES
Product Code: KRES-67290
Environment: Indoor
Usage Area: Wall, Stairs etc.
Category: Decorative Lighting
Mounting Type: Recessed

• **OSA Lighting Techniques** offers indoor and indoor lighting applications with different solutions in color and size in local production.

## KRES

Housing: Die Cast Aluminum

Light Source: Led/Lamp

**Operating Temperature:** -20 to 40

Color: Electrostatic RAL

**Distribution:** Direct/Indirect

Warranty: 2 years

Diffuser: Glass or Acrylic

#### **Dimensions (mm):**

- Diameter: 80 mm
- Depth: 46,5 mm
- Cutting diameter: 75 mm