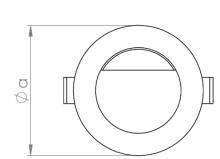

#### **Dimensions (mm):**

- Diameter: 80 mm
- Depth: 46,5 mm
- Cutting diameter: 75 mm

#### **CRI:**

>80CRI •

**IP Rating:** IP44

Led Warranty: 5 Year

| Diameter Ø (a)       | 80 mm   |
|----------------------|---------|
| Depth (b)            | 46,5 mm |
| Cutting Diameter (c) | 75 mm   |