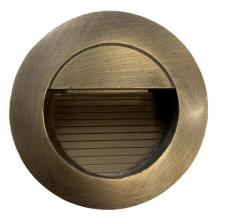

## KRES

Product Name: KRES
Product Code: KRES-67290
Environment: Indoor
Usage Area: Wall, Stairs etc.
Category: Decorative Lighting
Mounting Type: Recessed

• **OSA Lighting Techniques** offers indoor and indoor lighting applications with different solutions in color and size in local production.

## KRES

Housing: Die Cast Aluminum

Light Source: Led/Lamp

**Operating Temperature:** -20 to 40

Color: Electrostatic RAL

**Distribution:** Direct/Indirect

Warranty: 2 years

Diffuser: Glass or Acrylic

#### **Dimensions (mm):**

- Diameter: 80 mm
- Depth: 46,5 mm
- Cutting diameter: 75 mm