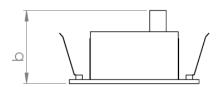

#### **Dimensions (mm):**

- Diameter: 80 mm
- Depth: 46,5 mm
- Cutting diameter: 75 mm

#### **CRI:**

>80CRI •

**IP Rating:** IP44

Led Warranty: 5 Year

| Diameter Ø (a)       | 80 mm   |
|----------------------|---------|
| Depth (b)            | 46,5 mm |
| Cutting Diameter (c) | 75 mm   |