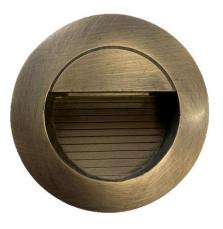

## KRES

Product Name: KRES
Product Code: KRES-67290
Environment: Indoor
Usage Area: Wall, Stairs etc.
Category: Decorative Lighting
Mounting Type: Recessed

• **OSA Lighting Techniques** offers indoor and indoor lighting applications with different solutions in color and size in local production.

## KRES

Housing: Die Cast Aluminum

Light Source: Led/Lamp

**Operating Temperature:** -20 to 40

Color: Electrostatic RAL

**Distribution:** Direct/Indirect

Warranty: 2 years

Diffuser: Glass or Acrylic

#### **Dimensions (mm):**

- Diameter: 80 mm
- Depth: 46,5 mm
- Cutting diameter: 75 mm