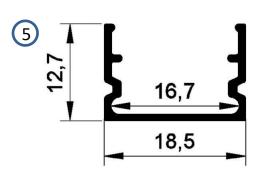

fers indoor and outdoor lighting applications with different solutions in color and size in local production.
- Easy installation and low maintenance, Slims will be your light source for years.



# **SLIMS**

Housing: Die Cast Aluminum

**Light Source:** Led

**Operating Temperature: -20 to 40** 

**Color:** Electrostatic RAL

**Distribution:** Direct/Indirect

Warranty: 2 years

**Diffuser:** Glass or Acrylic

**Driver:** Electronic

## **Product Type:**

Various

### **Dimensions (mm):**

Available in different dimensions

### Watt (W):

10 m/W-14 m/W-20 m/W

#### **Input Volt:**

180-240V

Lumen/watt:125lm/W

1250-2500lm













## **SLIMS**









Beam Angle: 60°-120°

# Color Temperature: • 2700-6500Kl

#### CRI:

>80CRI

**IP Protection:** IP40

Service Life: 5 Year