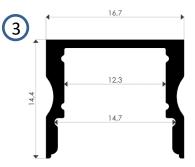

s offers indoor and outdoor lighting applications with different solutions in color and size in local production.
- Easy installation and low maintenance, Slims will be your light source for years.



# **SLIMS**

Housing: Die Cast Aluminum

**Light Source:** Led

**Operating Temperature: -20 to 40** 

**Color:** Electrostatic RAL

**Distribution:** Direct/Indirect

Warranty: 2 years

**Diffuser:** Glass or Acrylic

**Driver:** Electronic

## **Product Type:**

Various

### **Dimensions (mm):**

Available in different dimensions

### Watt (W):

10 m/W-14 m/W-20 m/W

#### **Input Volt:**

180-240V

Lumen/watt:125lm/W

1250-2500lm













## **SLIMS**









Beam Angle: 60°-120°

# Color Temperature: • 2700-6500Kl

#### CRI:

>80CRI

**IP Protection:** IP40

Service Life: 5 Year