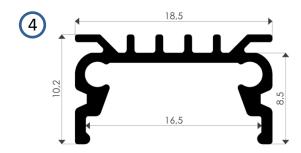

offers indoor and outdoor lighting applications with different solutions in color and size in local production.
- Easy installation and low maintenance, Slims will be your light source for years.



# **SLIMS**

Housing: Die Cast Aluminum

**Light Source:** Led

**Operating Temperature: -20 to 40** 

**Color:** Electrostatic RAL

**Distribution:** Direct/Indirect

Warranty: 2 years

**Diffuser:** Glass or Acrylic

**Driver:** Electronic

## **Product Type:**

Various

### **Dimensions (mm):**

Available in different dimensions

### Watt (W):

10 m/W-14 m/W-20 m/W

#### **Input Volt:**

180-240V

Lumen/watt:125lm/W

1250-2500lm













## **SLIMS**









Beam Angle: 60°-120°

# Color Temperature: • 2700-6500Kl

#### CRI:

>80CRI

**IP Protection:** IP40

Service Life: 5 Year