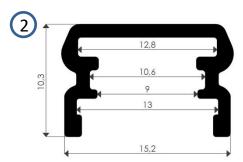

ues offers indoor and outdoor lighting applications with different solutions in color and size in local production.
- Easy installation and low maintenance, Slims will be your light source for years.



# **SLIMS**

Housing: Die Cast Aluminum

**Light Source:** Led

**Operating Temperature: -20 to 40** 

**Color:** Electrostatic RAL

**Distribution:** Direct/Indirect

Warranty: 2 years

**Diffuser:** Glass or Acrylic

**Driver:** Electronic

## **Product Type:**

Various

### **Dimensions (mm):**

Available in different dimensions

### Watt (W):

10 m/W-14 m/W-20 m/W

#### **Input Volt:**

180-240V

Lumen/watt:125lm/W

1250-2500lm













## **SLIMS**









Beam Angle: 60°-120°

# Color Temperature: • 2700-6500Kl

#### CRI:

>80CRI

**IP Protection:** IP40

Service Life: 5 Year