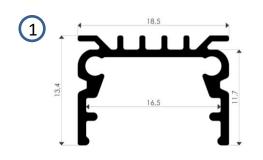

iques offers indoor and outdoor lighting applications with different solutions in color and size in local production.
- Easy installation and low maintenance, Slims will be your light source for years.



# **SLIMS**

Housing: Die Cast Aluminum

**Light Source:** Led

**Operating Temperature: -20 to 40** 

**Color:** Electrostatic RAL

**Distribution:** Direct/Indirect

Warranty: 2 years

**Diffuser:** Glass or Acrylic

**Driver:** Electronic

## **Product Type:**

Various

### **Dimensions (mm):**

Available in different dimensions

### Watt (W):

10 m/W-14 m/W-20 m/W

#### **Input Volt:**

180-240V

Lumen/watt:125lm/W

1250-2500lm













## **SLIMS**









Beam Angle: 60°-120°

# Color Temperature: • 2700-6500Kl

#### CRI:

>80CRI

**IP Protection:** IP40

Service Life: 5 Year