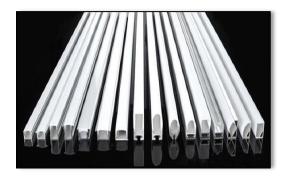

### **SLIMS**

**Product Name: Slims** 

**Product Code:** SLIM-S-67285

**Environment:** Indoor

**Usage Area:** Office, Store, Hotel etc.

Category: Linear Lighting

Mounting Type: Surface or Pendant

- •OSA Lighting Techniques offers indoor and outdoor lighting applications with different solutions in color and size in local production.
- Easy installation and low maintenance, Slims will be your light source for years.

# **SLIMS**

Housing: Die Cast Aluminum

**Light Source:** Led

**Operating Temperature: -20 to 40** 

**Color:** Electrostatic RAL

**Distribution:** Direct/Indirect

Warranty: 2 years

**Diffuser:** Glass or Acrylic