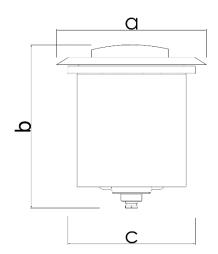

## **Color Temperature:**

2700-6500KI

CRI:

>80CRI

**IP Rating:** IP67

**Led Warranty:** 5 Year

| Diameter Ø (a)       | 200 mm |
|----------------------|--------|
| Length (b)           | 210 mm |
| Cutting diameter (c) | 155 mm |