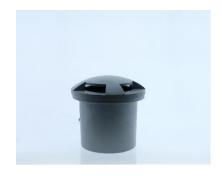

## **CASTELLO**

**Product Name:** Castello

**Product Code:** CASTELLO-67281

**Environment:** Outdoor

**Usage Area:** Park, Garden, Landscape etc.

**Category:** Floor Lighting

Mounting Type: Surface

- •OSA Lighting Techniques offers indoor and outdoor lighting applications with different solutions in color and size in local production.
- Easy installation and low maintenance, Castello will be your light source for years.

## **CASTELLO**

**Housing:** Die Cast Aluminum

Light Source: Led/Lamp

**Operating Temperature:** -20 to 40

**Color:** Electrostatic RAL

**Distribution:** Direct/Indirect

Warranty: 2 years

**Diffuser:** Glass or Acrylic

**Driver:** Electronic

**Product Type:** 

• ]

**Dimensions (mm):** 

• Ø 200x210

Watt (W):

• 2-60 W

**Input Volt:** 

• 220-230V

Lumen/watt:125lm/W

• 225-6750 lm

## **CASTELLO**

**Beam Angle:** 4x70°

## **Color Temperature:**

2700-6500KI

CRI:

>80CRI

**IP Rating:** IP67

**Led Warranty:** 5 Year

| Diameter Ø (a)       | 200 mm |
|----------------------|--------|
| Length (b)           | 210 mm |
| Cutting diameter (c) | 155 mm |