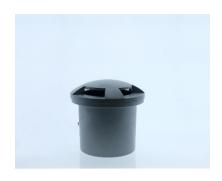

## **CASTELLO**

**Product Name:** Castello

**Product Code:** CASTELLO-67281

**Environment:** Outdoor

**Usage Area:** Park, Garden, Landscape etc.

**Category:** Floor Lighting

Mounting Type: Surface

- •OSA Lighting Techniques offers indoor and outdoor lighting applications with different solutions in color and size in local production.
- Easy installation and low maintenance, Castello will be your light source for years.

## **CASTELLO**

**Housing:** Die Cast Aluminum

Light Source: Led/Lamp

**Operating Temperature:** -20 to 40

**Color:** Electrostatic RAL

**Distribution:** Direct/Indirect

Warranty: 2 years

**Diffuser:** Glass or Acrylic

**Driver:** Electronic

**Product Type:** 

• ]

**Dimensions (mm):** 

• Ø 200x210

Watt (W):

• 2-60 W

**Input Volt:** 

• 220-230V

Lumen/watt:125lm/W

• 225-6750 lm

## **CASTELLO**

**Beam Angle:** 4x70°

## **Color Temperature:**

2700-6500KI

CRI:

>80CRI

**IP Rating:** IP67

**Led Warranty:** 5 Year

| Diameter Ø (a)       | 200 mm |
|----------------------|--------|
| Length (b)           | 210 mm |
| Cutting diameter (c) | 155 mm |