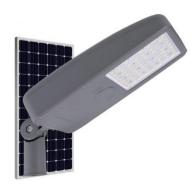

# **Febris M SOLAR LED STREET LIGHT**

**Product Code:** FBRS-M-67265

- **OSA Lighting Technique** offers indoor and outdoor lighting applications with different solutions in color and size in local production.
- High efficiency, long life LED. High color rendering index.
- Febris M 100W 120W is an perfect answer to be used for main road, it built in high capacity of LifePO4 battery pack and MPPT controller, and providing more than 12000lm which is very good for high poles. 6 hours 100% + 6 hours 50% as default lighting program. It connects to solar panel with universal MC4 connectors and cable is 2.5mm2.

# **Febris M SOLAR LED STREET LIGHT**

**Housing:** Die Cast Aluminum

**Light Source: LED** 

**Operating Temperature: -20 to 85** 

**Distribution:** Direct/Indirect

Warranty: 3 years