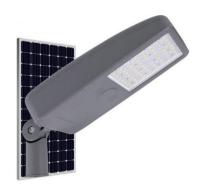

# **Febris M SOLAR LED STREET LIGHT**

**Product Code:** FBRS-M-67265

- **OSA Lighting Technique** offers indoor and outdoor lighting applications with different solutions in color and size in local production.
- High efficiency, long life LED. High color rendering index.
- Febris M 100W 120W is an perfect answer to be used for main road, it built in high capacity of LifePO4 battery pack and MPPT controller, and providing more than 12000lm which is very good for high poles. 6 hours 100% + 6 hours 50% as default lighting program. It connects to solar panel with universal MC4 connectors and cable is 2.5mm2.

# **Febris M SOLAR LED STREET LIGHT**

**Housing:** Die Cast Aluminum

**Light Source: LED** 

**Operating Temperature: -20 to 85** 

**Distribution:** Direct/Indirect

Warranty: 3 years