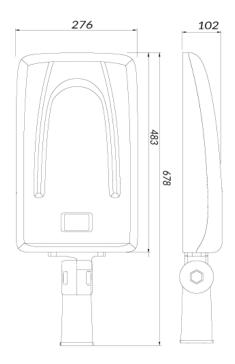

nd providing more than 12000lm which is very good for high poles. 6 hours 100% + 6 hours 50% as default lighting program. It connects to solar panel with universal MC4 connectors and cable is 2.5mm2.



# **Febris M SOLAR LED STREET LIGHT**











**Housing:** Die Cast Aluminum

**Light Source: LED** 

**Operating Temperature: -20 to 85** 

**Distribution:** Direct/Indirect

Warranty: 3 years

## **Product Type:**

0102

## Dimension(mm)

• 276x678x102 mm

### Watt (W):

• 100W - 120W

### **Input Volt:**

• 220 V

### **LifePO4 Battery:**

- 921WH
- 1075WH



# **Febris M SOLAR LED STREET LIGHT**











### Lumen

12800lm14800lm

Beam Angle: 25°-120°

# CRI:

• >80 CRI

## **Color Temperature:**

• 5500-6000K

### **Service Life:**

• 50,000 Hours

### **IP Protection:**

• IP65