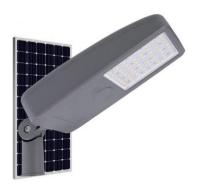

# **Febris M SOLAR LED STREET LIGHT**

**Product Code:** FBRS-M-67265

- **OSA Lighting Technique** offers indoor and outdoor lighting applications with different solutions in color and size in local production.
- High efficiency, long life LED. High color rendering index.
- Febris M 100W 120W is an perfect answer to be used for main road, it built in high capacity of LifePO4 battery pack and MPPT controller, and providing more than 12000lm which is very good for high poles. 6 hours 100% + 6 hours 50% as default lighting program. It connects to solar panel with universal MC4 connectors and cable is 2.5mm2.

# **Febris M SOLAR LED STREET LIGHT**

**Housing:** Die Cast Aluminum

**Light Source: LED** 

**Operating Temperature: -20 to 85** 

**Distribution:** Direct/Indirect

Warranty: 3 years