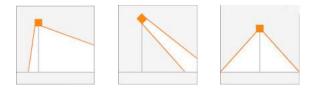

# **EDJO**



Product Name: Edjo
Product Code: EDJO-67260
Environment: Outdoor
Usage Area: Street, Road etc.
Category: Street Lighting
Mounting Type: Mounting Bracket



•**OSA Lighting Techniques** offers indoor and outdoor lighting applications with different solutions in color and size in local production.

•Easy installation and low maintenance, Edjo will be your light source for years.

•Our product provides high efficiency with its visual and aerodynamic design.

- Corrosion resistant body
- Stainless screw

### **Product data sheet**





**EDJO** 

Light Source: Led

Housing: Aluminum

**Operating Temperature:** -20 to 40

**Color:** Electrostatic RAL

**Distribution:** Direct/Indirect

Warranty: 2 years

**Diffuser:** Glass or Acrylic

**Driver:** Electronic

**Product Type:** 

• 1

## Dimensions (mm):

• 205x585x110

#### Watt (W):

• 50-100 W

### **Input Volt:**

• 180-240V

### Lumen/watt :125lm/W

• 5625-11250lm

www.osaaydinlatma.com



#