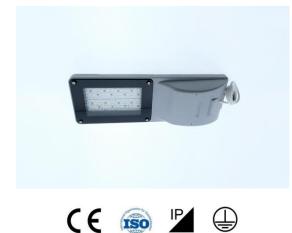

# **EDJO**

Product Name: Edjo
Product Code: EDJO-67260
Environment: Outdoor
Usage Area: Street, Road etc.
Category: Street Lighting
Mounting Type: Mounting Bracket

•**OSA Lighting Techniques** offers indoor and outdoor lighting applications with different solutions in color and size in local production.

### **Product data sheet**

**EDJO** 

Light Source: Led

Housing: Aluminum

**Operating Temperature:** -20 to 40

**Color:** Electrostatic RAL

**Distribution:** Direct/Indirect

Warranty: 2 years

## Dimensions (mm):

• 205x585x110