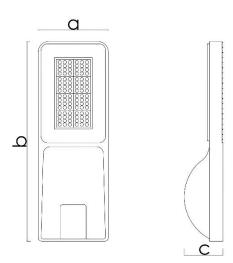

## Dimensions (mm):

• 205x585x110

## **Color Temperature:**

• 2700-6500Kl

CRI:

• >80CRI

IP Rating: IP67

Led Warranty: 5 Year

| Width (a)  | 205 mm |
|------------|--------|
| Length (b) | 585 mm |
| Height (c) | 110 mm |