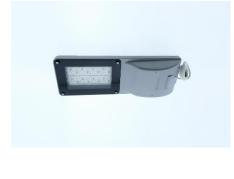

# **EDJO**

Product Name: Edjo
Product Code: EDJO-67260
Environment: Outdoor
Usage Area: Street, Road etc.
Category: Street Lighting
Mounting Type: Mounting Bracket

•**OSA Lighting Techniques** offers indoor and outdoor lighting applications with different solutions in color and size in local production.

### **Product data sheet**

**EDJO** 

Light Source: Led

Housing: Aluminum

**Operating Temperature:** -20 to 40

**Color:** Electrostatic RAL

**Distribution:** Direct/Indirect

Warranty: 2 years

## Dimensions (mm):

• 205x585x110