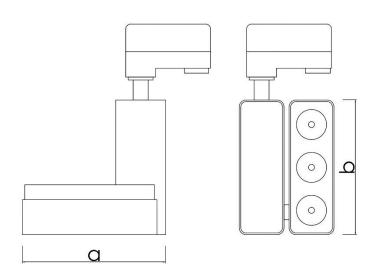

ques offers indoor and outdoor lighting applications with different solutions in color and size in local production.
- Easy installation and low maintenance, Gre will be your light source for years.
- •LED Track Spots provide high luminous power by consuming low energy.





Housing: Die Cast Aluminum

Light Source: Led/Lamp

**Operating Temperature: -20 to 40** 

**Color:** Electrostatic RAL

**Distribution:** Direct/Indirect

Warranty: 2 years

**Diffuser:** Glass or Acrylic

**Driver:** Electronic

**Product Type:** 

**Dimensions (mm):** 

135x145

Watt (W):

3x3W-3x7W

**Input Volt:** 

180-240V

Lumen/watt:125lm/W

1010-2360 lm











## **GREE**



Beam Angle: 30°-45°-60°

**Color Temperature:** 

2700-6500KI

CRI:

>80CRI

**IP Rating:** IP44

**Led Warranty:** 5 Year











| Width (a)  | 145 mm |
|------------|--------|
| Height (b) | 135 mm |