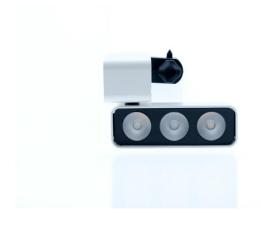

## **GREE**

**Product Name:** Gree

**Product Code:** GREE-67257

**Environment:** Indoor

**Usage Area:** Store, Hotel, Office etc.

Category: Track Lighting

**Mounting Type:** Recessed with ray socket

- •OSA Lighting Techniques offers indoor and outdoor lighting applications with different solutions in color and size in local production.
- Easy installation and low maintenance, Gre will be your light source for years.
- •LED Track Spots provide high luminous power by consuming low energy.

Housing: Die Cast Aluminum

Light Source: Led/Lamp

**Operating Temperature: -20 to 40** 

**Color:** Electrostatic RAL

**Distribution:** Direct/Indirect

Warranty: 2 years

**Diffuser:** Glass or Acrylic

**Driver:** Electronic

**Product Type:** 

**Dimensions (mm):** 

135x145

Watt (W):

3x3W-3x7W

**Input Volt:** 

180-240V

Lumen/watt:125lm/W