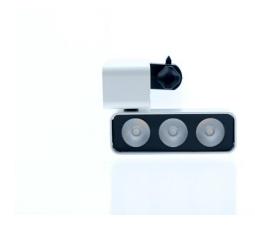

## **GREE**

**Product Name:** Gree

**Product Code:** GREE-67257

**Environment:** Indoor

**Usage Area:** Store, Hotel, Office etc.

Category: Track Lighting

**Mounting Type:** Recessed with ray socket

- •OSA Lighting Techniques offers indoor and outdoor lighting applications with different solutions in color and size in local production.
- Easy installation and low maintenance, Gre will be your light source for years.
- •LED Track Spots provide high luminous power by consuming low energy.