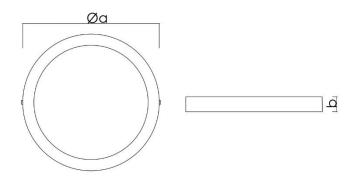

### **Dimensions (mm):**

- Diameter: Ø275mm
- Height: 60mm

# **EGINA**

Beam Angle: 120°

**Color Temperature:** • 2700-6500Kl

CRI:

>80CRI •

**IP Rating:** IP44

Led Warranty: 5 Year

| Diameter Ø (a) | 275 mm |
|----------------|--------|
| Height (b)     | 60 mm  |