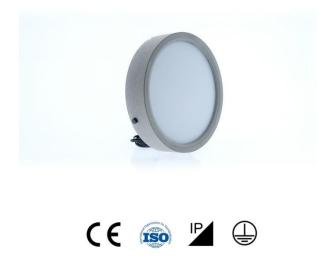

### **EGINA**

Product Code: EGINA-67253 Environment: Indoor **Usage Area:** Office, Hotel, Store etc. **Category:** Spot Lighting Mounting Type: Surface

•OSA Lighting Techniques offers indoor and outdoor lighting applications with different solutions in color and size in local production.

•Easy installation and low maintenance, Egina will be your light source for years.

•LED spots, which have the feature of being long-lasting, also bring savings with them.

## **EGINA**

Housing: Die Cast Aluminum

Light Source: Led/Lamp

**Operating Temperature:** -20 to 40

**Color:** Electrostatic RAL

**Distribution:** Direct/Indirect

Warranty: 2 years

**Diffuser:** Glass or Acrylic

# **EGINA**

Beam Angle: 120°

**Color Temperature:** • 2700-6500Kl

CRI:

>80CRI •

**IP Rating:** IP44

Led Warranty: 5 Year

| Diameter Ø (a) | 275 mm |
|----------------|--------|
| Height (b)     | 60 mm  |