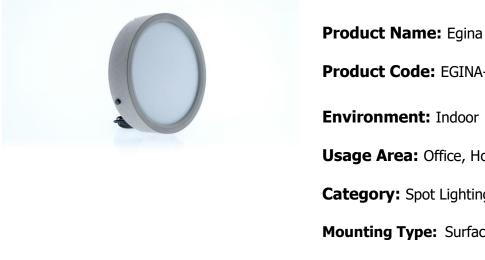

### **EGINA**

Product Code: EGINA-67253 Environment: Indoor **Usage Area:** Office, Hotel, Store etc. **Category:** Spot Lighting Mounting Type: Surface

•OSA Lighting Techniques offers indoor and outdoor lighting applications with different solutions in color and size in local production.

•Easy installation and low maintenance, Egina will be your light source for years.

•LED spots, which have the feature of being long-lasting, also bring savings with them.

## **EGINA**

Housing: Die Cast Aluminum

Light Source: Led/Lamp

**Operating Temperature:** -20 to 40

**Color:** Electrostatic RAL

**Distribution:** Direct/Indirect

Warranty: 2 years

**Diffuser:** Glass or Acrylic