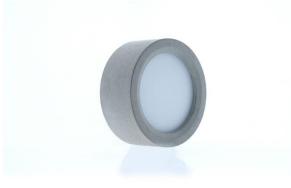

#### **ARES**

**Product Name:** Ares

**Product Code:** ARES-67251

**Environment:** Indoor

**Usage Area:** Office, Hotel, Store etc.

**Category:** Spot Lighting

Mounting Type: Surface

- •OSA Lighting Techniques offers indoor and outdoor lighting applications with different solutions in color and size in local production.
- Easy installation and low maintenance, Ares will be your light source for years.
- •LED spots, which have the feature of being long-lasting, also bring savings with them.

### **ARES**

Housing: Die Cast Aluminum

Light Source: Led/Lamp

**Operating Temperature:** -20 to 40

**Color:** Electrostatic RAL

**Distribution:** Direct/Indirect

Warranty: 2 years

**Diffuser:** Glass or Acrylic

### **Dimensions (mm):**

Ø135 mm

• Height: 60 mm

| Diameter Ø (a) | 135mm |
|----------------|-------|
| Height (b)     | 60 mm |