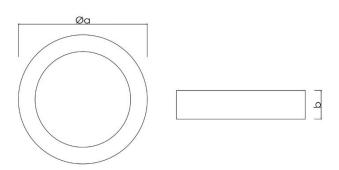

### **Dimensions (mm):**

Ø135 mm

• Height: 60 mm

| Diameter Ø (a) | 135mm |
|----------------|-------|
| Height (b)     | 60 mm |