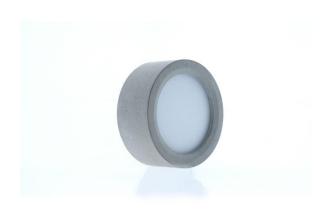

#### **ARES**

**Product Name:** Ares

**Product Code:** ARES-67251

**Environment:** Indoor

**Usage Area:** Office, Hotel, Store etc.

**Category:** Spot Lighting

Mounting Type: Surface

- •OSA Lighting Techniques offers indoor and outdoor lighting applications with different solutions in color and size in local production.
- Easy installation and low maintenance, Ares will be your light source for years.
- •LED spots, which have the feature of being long-lasting, also bring savings with them.

### **ARES**

Housing: Die Cast Aluminum

Light Source: Led/Lamp

**Operating Temperature:** -20 to 40

**Color:** Electrostatic RAL

**Distribution:** Direct/Indirect

Warranty: 2 years

**Diffuser:** Glass or Acrylic

### **Dimensions (mm):**

Ø135 mm

• Height: 60 mm

| Diameter Ø (a) | 135mm |
|----------------|-------|
| Height (b)     | 60 mm |