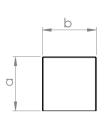

**Diffuser:** Glass or Acrylic

**Driver:** Electronic

**Product Type:** 

• 1

Dimensions (mm):

• 100x100mm

• Height: 300mm

Watt (W):

>80CRI

**IP Rating:** IP44

**Led Warranty:** 5 Years

| Length(a) | 100mm |
|-----------|-------|
| Width(b)  | 100mm |
| Height(c) | 300mm |