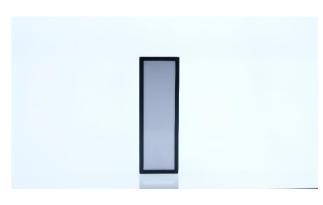

## **POLORIS BEDSIDE**

**Product Name:** Poloris Bedside

**Product Code:** PLRS-B-67228

**Environment:** Indoor

**Usage Area:** Bedside

**Category:** Decorative Lighting

**Mounting Type:** Surface

- OSA Lighting Techniques offers indoor lighting applications with different solutions in color and size in local production.
- Easy installation and low maintenance, Poloris Bedside will be your light source for years.
- Decorative lighting that is zeroed with the bedside and does not strain eyes.

## **POLORIS BEDSIDE**

**(€ 🔊 🖺** 🚇

**Housing:** Die Cast Aluminum

Light Source: Led/Lamp

**Operating Temperature:** -20 to 40

Color: Electrostatic RAL

**Distribution:** Direct/Indirect

Warranty: 2 years