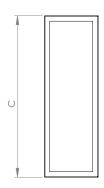

**Diffuser:** Glass or Acrylic

**Driver:** Electronic

**Product Type:** 

• 1

Dimensions (mm):

• 100x100mm

• Height: 300mm

Watt (W):

>80CRI

**IP Rating:** IP44

**Led Warranty:** 5 Years

| Length(a) | 100mm |
|-----------|-------|
| Width(b)  | 100mm |
| Height(c) | 300mm |