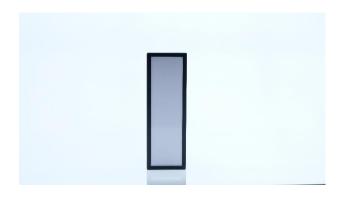

## **POLORIS BEDSIDE**

**Product Name:** Poloris Bedside

**Product Code:** PLRS-B-67228

**Environment:** Indoor

**Usage Area:** Bedside

**Category:** Decorative Lighting

**Mounting Type:** Surface

- OSA Lighting Techniques offers indoor lighting applications with different solutions in color and size in local production.
- Easy installation and low maintenance, Poloris Bedside will be your light source for years.
- Decorative lighting that is zeroed with the bedside and does not strain eyes.

## **POLORIS BEDSIDE**

**(€ 🔊 🖺** 🚇

**Housing:** Die Cast Aluminum

Light Source: Led/Lamp

**Operating Temperature:** -20 to 40

Color: Electrostatic RAL

**Distribution:** Direct/Indirect

Warranty: 2 years