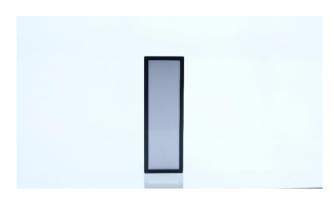

## **POLORIS BEDSIDE**

**Product Name:** Poloris Bedside

**Product Code:** PLRS-B-67228

**Environment:** Indoor

**Usage Area:** Bedside

**Category:** Decorative Lighting

**Mounting Type:** Surface

- OSA Lighting Techniques offers indoor lighting applications with different solutions in color and size in local production.
- Easy installation and low maintenance, Poloris Bedside will be your light source for years.
- Decorative lighting that is zeroed with the bedside and does not strain eyes.

## **POLORIS BEDSIDE**

**(€ 🔊 🖺** 🚇

**Housing:** Die Cast Aluminum

Light Source: Led/Lamp

**Operating Temperature:** -20 to 40

Color: Electrostatic RAL

**Distribution:** Direct/Indirect

Warranty: 2 years