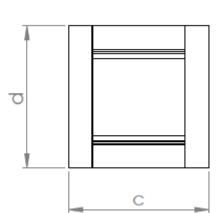

**Product Type:** 

01

•

Dimensions (mm):

- 66,94mm x 49,5mm
- **Cutting:** 56mmx56,8mm

# **SIRIUS W L1**

a

0

| Width(a)        | 48mm        |
|-----------------|-------------|
| Height(b)       | 49,5mm      |
| Frame length(c) | 66,94mm     |
| Frame weight(d) | 67,74mm     |
| Cutting size    | 56mmx56,8mm |