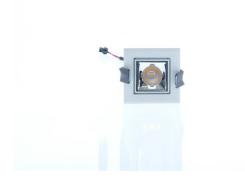

# **SIRIUS W L1**

Product Name: Sirius W L1

Product Code: SRS-W-L1-67212

Environment: Indoor

**Usage Area:** Office, Hotel, Store, Corridor etc.

Category: Spot Lighting

Mounting Type: Recessed

• **OSA Lighting Technique** offers indoor and outdoor lighting applications with different solutions in color and size in local production.

# **SIRIUS W L1**

Body Colour: Ral 9010

Light Source: Led/Lamp OSRAM

Operating Temperature: -20 to 40

**Distribution:** Direct/Indirect

Warranty: 2 years

**Diffuser:** Reflector(PMMA)

Driver: Electronic

**Product Type:** 

01

•

Dimensions (mm):

- 66,94mm x 49,5mm
- **Cutting:** 56mmx56,8mm