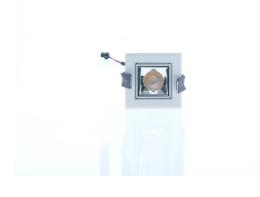

# **SIRIUS W L1**

Product Name: Sirius W L1

Product Code: SRS-W-L1-67212

Environment: Indoor

**Usage Area:** Office, Hotel, Store, Corridor etc.

Category: Spot Lighting

Mounting Type: Recessed

• **OSA Lighting Technique** offers indoor and outdoor lighting applications with different solutions in color and size in local production.

# **SIRIUS W L1**

Body Colour: Ral 9010

Light Source: Led/Lamp OSRAM

Operating Temperature: -20 to 40

**Distribution:** Direct/Indirect

Warranty: 2 years

**Diffuser:** Reflector(PMMA)

Driver: Electronic

**Product Type:** 

01

•

Dimensions (mm):

- 66,94mm x 49,5mm
- **Cutting:** 56mmx56,8mm