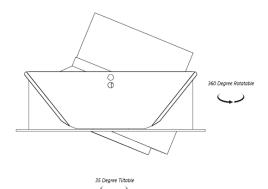

## LIZA



Product Name: Liza
Product Code: LIZA-67207
Environment: Indoor
Usage Area: Office, Hotel, Store etc.
Category: Spot Lighting
Mounting Type: Recessed





•**OSA Lighting Techniques** offers indoor and outdoor lighting applications with different solutions in color and size in local production.

•Easy installation and low maintenance, Liza will be your light source for years.

•LED spots, which have the feature of being long-lasting, also bring savings with them.



#### **Product data sheet**



## LIZA





Housing: Die Cast Aluminum

Light Source: Led/Lamp

**Operating Temperature:** -20 to 40

**Color:** Electrostatic RAL

**Distribution:** Direct/Indirect

Warranty: 2 years

**Diffuser:** Glass or Acrylic

**Driver:** Electronic

#### **Product Type:**

• 1

### Dimensions (mm):

- Ø98mm
- Height : 57,7mm

#### Watt (W):

• 8-13W

#### **Input Volt:**

• 180-240V

#### Lumen/watt :125lm/W

• 1060-1750lm



## LIZA





**Beam Angle:** 8°-15°-30°

# **Color Temperature:**• 2700-6500Kl

#### CRI:

>80CRI •

IP Rating: IP44

Led Warranty: 5 Year





| Diameter Ø (a)       | 98mm   |
|----------------------|--------|
| Height (b)           | 57,7mm |
| Cutting diameter (c) | 88mm   |