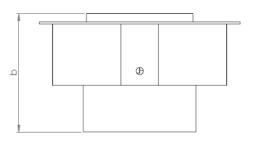

### Dimensions (mm):

- Ø98mm
- Height : 57,7mm

#### CRI:

>80CRI •

IP Rating: IP44

Led Warranty: 5 Year

| Diameter Ø (a)       | 98mm   |
|----------------------|--------|
| Height (b)           | 57,7mm |
| Cutting diameter (c) | 88mm   |