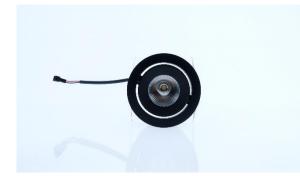

## LIZA

Housing: Die Cast Aluminum

Light Source: Led/Lamp

**Operating Temperature:** -20 to 40

**Color:** Electrostatic RAL

**Distribution:** Direct/Indirect

Warranty: 2 years

**Diffuser:** Glass or Acrylic

### Dimensions (mm):

- Ø98mm
- Height : 57,7mm