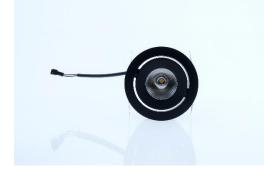

## LIZA

Housing: Die Cast Aluminum

Light Source: Led/Lamp

**Operating Temperature:** -20 to 40

**Color:** Electrostatic RAL

**Distribution:** Direct/Indirect

Warranty: 2 years

**Diffuser:** Glass or Acrylic

**Driver:** Electronic

### Dimensions (mm):

- Ø98mm
- Height : 57,7mm