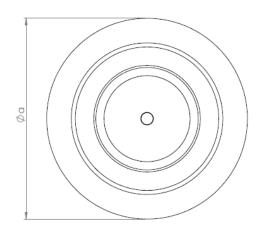

### Dimensions (mm):

- Ø98mm
- Height : 57,7mm

#### CRI:

>80CRI •

IP Rating: IP44

Led Warranty: 5 Year

| Diameter Ø (a)       | 98mm   |
|----------------------|--------|
| Height (b)           | 57,7mm |
| Cutting diameter (c) | 88mm   |