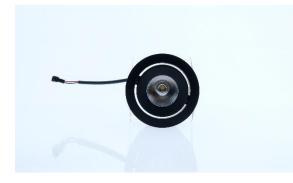

## LIZA

Housing: Die Cast Aluminum

Light Source: Led/Lamp

**Operating Temperature:** -20 to 40

**Color:** Electrostatic RAL

**Distribution:** Direct/Indirect

Warranty: 2 years

**Diffuser:** Glass or Acrylic

**Driver:** Electronic

### Dimensions (mm):

- Ø98mm
- Height : 57,7mm