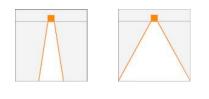

## LIZA



Product Name: Liza
Product Code: LIZA-67207
Environment: Indoor
Usage Area: Office, Hotel, Store etc.
Category: Spot Lighting
Mounting Type: Recessed





•**OSA Lighting Techniques** offers indoor and outdoor lighting applications with different solutions in color and size in local production.

•Easy installation and low maintenance, Liza will be your light source for years.

•LED spots, which have the feature of being long-lasting, also bring savings with them.



#### **Product data sheet**



## LIZA





Housing: Die Cast Aluminum

Light Source: Led/Lamp

**Operating Temperature:** -20 to 40

**Color:** Electrostatic RAL

**Distribution:** Direct/Indirect

Warranty: 2 years

**Diffuser:** Glass or Acrylic

**Driver:** Electronic

#### **Product Type:**

• 1

### Dimensions (mm):

- Ø98mm
- Height : 57,7mm

#### Watt (W):

• 8-13W

#### **Input Volt:**

• 180-240V

#### Lumen/watt :125lm/W

• 1060-1750lm



## LIZA





**Beam Angle:**